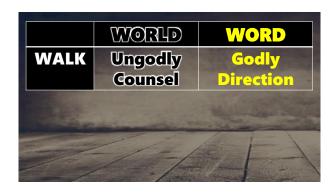

1 Blessed is the man that walketh not in the counsel of the ungodly, nor standeth in the way of sinners, nor sitteth in the seat of the scornful.

|       | WORLD   | WORD      |
|-------|---------|-----------|
| WALK  | Ungodly | Godly     |
|       | Counsel | Direction |
| STAND | Sinful  | Gospel    |
|       | Way     | Way       |
|       |         |           |
|       |         |           |

|       | WORLD    | WORD      |
|-------|----------|-----------|
| WALK  | Ungodly  | Godly     |
|       | Counsel  | Direction |
| STAND | Sinful   | Gospel    |
|       | Way      | Way       |
| SIT   | Scornful | Fruitful  |
|       | / /      |           |